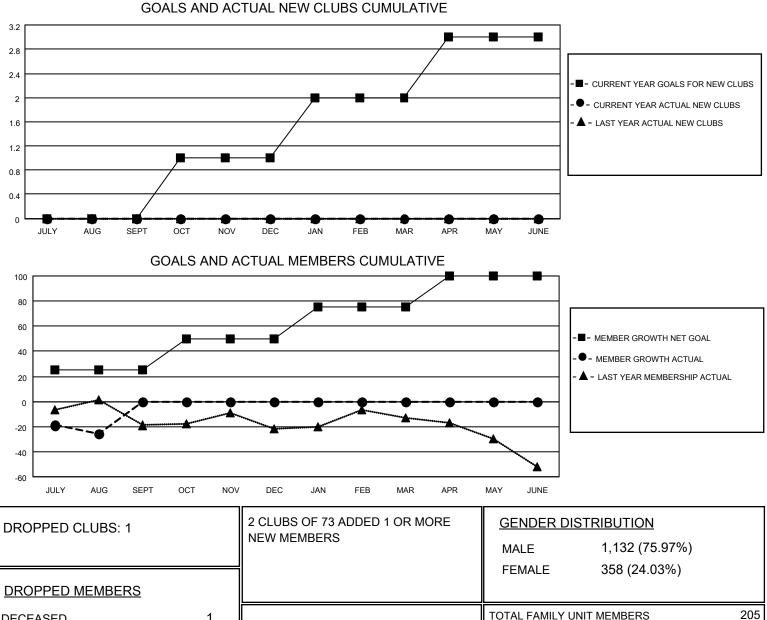

## LOCATION CANADA

**District 5 SKS** 

Results as of: 8/31/2020

| Clubs                 |               |           |               | Members               |                         |                         |                                                    |
|-----------------------|---------------|-----------|---------------|-----------------------|-------------------------|-------------------------|----------------------------------------------------|
| RESULTS FOR 2020-2021 |               |           |               | RESULTS FOR 2020-2021 |                         |                         |                                                    |
| QUARTER               | NEW CLUB GOAL | NEW CLUBS | DROPPED CLUBS | QUARTER MEI           | MBER GROWTH NET<br>GOAL | MEMBER GROWTH<br>ACTUAL | DROPPED<br>MEMBERS ACTUAL<br>(including transfers) |
| JULY/AUG/SEPT         | 0             | 0         | 1             | JULY/AUG/SEPT         | 25                      | 3                       | 28                                                 |
| OCT/NOV/DEC           | 1             | 0         | 0             | OCT/NOV/DEC           | 25                      | 0                       | 0                                                  |
| JAN/FEB/MAR           | 1             | 0         | 0             | JAN/FEB/MAR           | 25                      | 0                       | 0                                                  |
| APR/MAY/JUNE          | 1             | 0         | 0             | APR/MAY/JUNE          | 25                      | 0                       | 0                                                  |